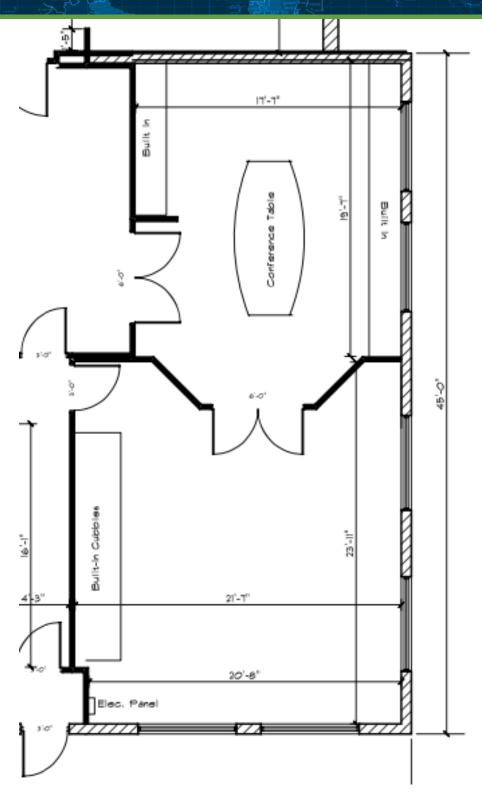

#### **PROPERTY DESCRIPTION**

900 SF two-room corner office with lots of windows and natural light. Built-in storage and conference table. Great for an office or office/showroom.

#### **PROPERTY HIGHLIGHTS**

- · Built in storage
- · Conference table
- · Lots of windows and natural light
- · Office or office/showroom

SPERRY

COMMERCIAL

GLOBAL AFFILIATES\*\*

THE MASICA COMPANY

Steve Masica PRINCIPAL 330.714.4415 steve.masica@sperrycga.com OH #2013002150 Michelle Masica PRINCIPAL/BROKER 330.590.7401 michelle.masica@sperrycga.com OH #2019006823