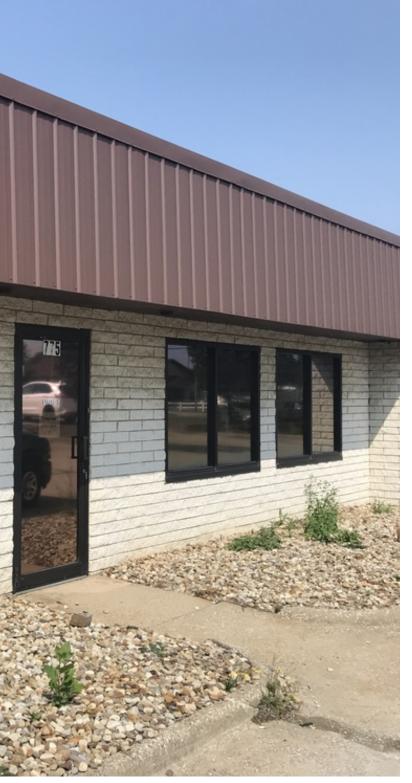

775 W. SMITH RD., MEDINA, OH 44256

Office Building

#### **PROPERTY DESCRIPTION**

900 SF two-room corner office with lots of windows and natural light. Built-in storage and conference table. Great for an office or office/showroom.