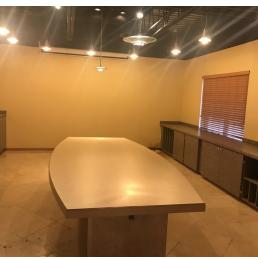

#### **PROPERTY DESCRIPTION**

900 SF two-room corner office with lots of windows and natural light. Built-in storage and conference table. Great for an office or office/showroom.

#### **PROPERTY HIGHLIGHTS**

- · Built in storage
- · Conference table
- · Lots of windows and natural light
- · Office or office/showroom

SPERRY

COMMERCIAL

GLOBAL AFFILIATES\*\*

THE MASICA COMPANY

Steve Masica PRINCIPAL 330.714.4415 steve.masica@sperrycga.com OH #2013002150 Michelle Masica PRINCIPAL/BROKER 330.590.7401 michelle.masica@sperrycga.com OH #2019006823