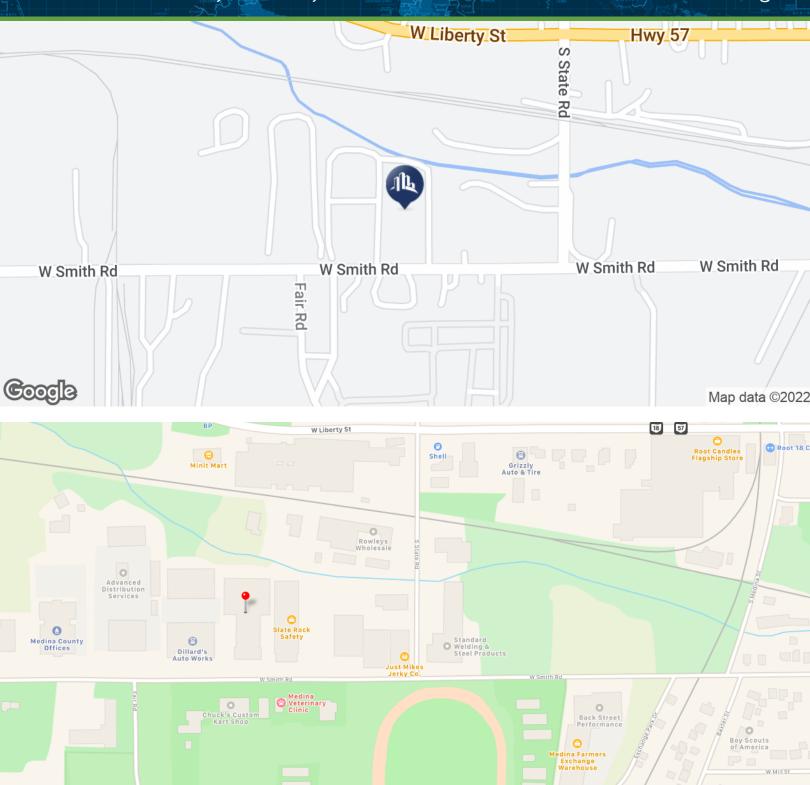

#### **LOCATION DESCRIPTION**

LocationDesc:On the north side of W. Smith. 5 miles west of I-71 and SR 18|SprinklerDesc:|CornerProperty?:|BestUse:

#### LOCATION INFORMATION

| Building Name    | 775-779 W. Smith Rd. |
|------------------|----------------------|
| Street Address   | 775 W. Smith Rd.     |
| City, State, Zip | Medina, OH 44256     |
| County           | Medina               |
| Market           | Greater Cleveland    |
| Sub-market       | Medina County        |
| Cross-Streets    | S State Rd; Lake Rd. |