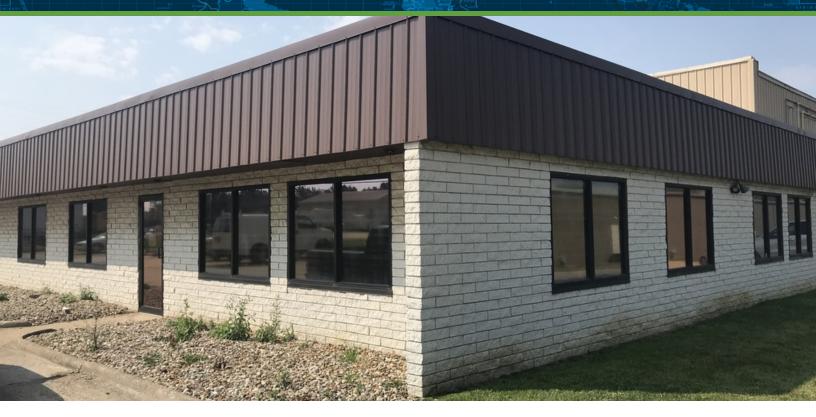

775 W. SMITH RD., MEDINA, OH 44256

Office Building

#### **PROPERTY DESCRIPTION**

900 SF two-room corner office with lots of windows and natural light. Built-in storage and conference table. Great for an office or office/showroom.

#### LOCATION INFORMATION

| Building Name    | 775-779 W. Smith Rd. |
|------------------|----------------------|
| Street Address   | 775 W. Smith Rd.     |
| City, State, Zip | Medina, OH 44256     |
| County           | Medina               |
| Market           | Greater Cleveland    |
| Sub-market       | Medina County        |
| Cross-Streets    | S State Rd; Lake Rd. |