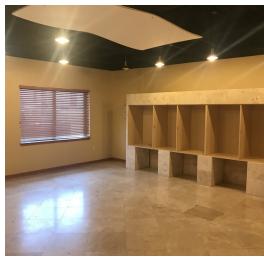

#### **PROPERTY DESCRIPTION**

900 SF two-room corner office with lots of windows and natural light. Built-in storage and conference table. Great for an office or office/showroom.

#### **PROPERTY HIGHLIGHTS**

- · Built in storage
- · Conference table
- · Lots of windows and natural light
- · Office or office/showroom

SPERRY

COMMERCIAL

GLOBAL AFFILIATES\*\*

THE MASICA COMPANY

Steve Masica PRINCIPAL 330.714.4415 steve.masica@sperrycga.com OH #2013002150 Michelle Masica PRINCIPAL/BROKER 330.590.7401 michelle.masica@sperrycga.com OH #2019006823